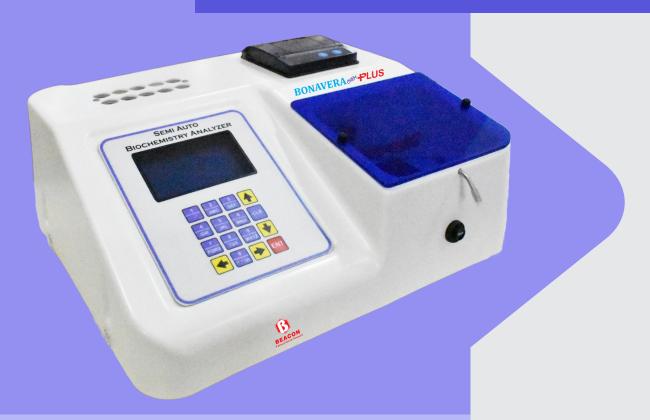

# BONAVERA CHEM #PLUS

#### SEMI AUTOMATIC BIOCHEMISTRY ANALYZER

BEACON offers the new streamline product BONAVERA CHEM PLUS Semi Automatic Analyzer with innovative LED system, Advanced mechanism and Highly efficient optical system

### **Ergonomic instrument Design**

- Separate incubator with 10 well with fixed temperature 37 °C
- Facility of air purging and clearing aspiration system
- Stylist spill proof membrane keyboard
- 3" graphical display with online graph facility
- Easy to load in built thermal printer

#### Input/Output Interface

Display : 3 Inch Graphical LCD

Keyboard : Spill – proof Membrane Keyboard

Thermal Printer : 57 mm thermal printer easy load with quick

action hatch

Output interface : Serial port (RS 232) output direct connectivity to