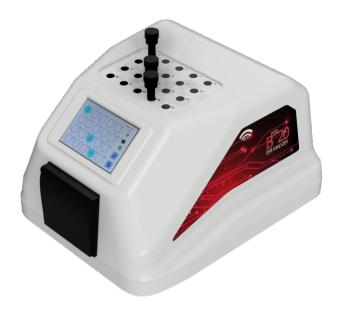

## **FEATURES**

- Random access Upgraded Westergren Method, Throughput 40 samples/hour
- Infrared Photometry principle gives reading Accuracy
- 3.5" Colour TFT Touch Screen
- Wireless LIS connection and in built thermal printer
- Audio and Visual indication of Tests Status

### **TECHNICAL SPECIFICATIONS**

**Measuring Principle** 

Infrared Photometry

#### **Test Channels**

20

#### Throughput

40 Samples/Hour

#### Loading Pattern

Random Access

Sample Requirements

1.28 mL, Sodium Citrate whole blood

#### Memory

1024 Samples

Display

3.5" Colour TFT Touch Screen with stylus

**Internal Thermal Printer** 

Available

**External Barcode Scanner** 

Low cost, Optional, USB Port

#### Weight

3.6 Kgs

**Dimensions** 

215 x 210 x 173 mm (LxWxH)

Power Supply

12 Volts, 3 Amp

**Spare Parts** 